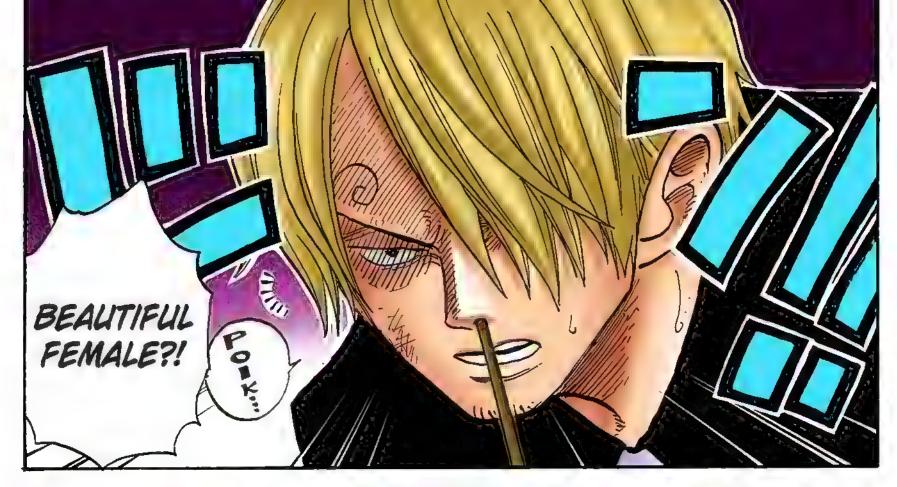

and is revered as a legendary swordsman. I could have just ignored this matter, but I was really happy to see how many people noticed it. As for the second question, about Garp, the one-shot comic was a prototype for One Piece and Luffy's grandfather appeared as a pirate. He looks identical, but please think of them as different people. The Garp in One Piece has been a bona fide navy man all his life.



## Chapter 458: ANYTHING BUT MY AFRO



## ENERU'S GREAT SPACE MISSION, VOL. 24: "DIVINE JUDGMENT"























YOU'RE A GREAT VILLAIN WHO LEFT BEHIND LOADS OF LEGENDS FROM 500 YEARS AGO.



LISTEN,

OARS.

BUT RIGHT NOW, IN THE PRESENT DAY, YOU HAVE BEEN REVIVED AS MY UNDERLING.

























0

0

۲

 $\odot$ 

0

IT'S MADE SO THAT THEY CAN LAY ON THE STEPS.















Q: Oda Sensei, there's something that's bothering me! The way the Navy and Koby are saluting seems to be different from what I know. Don't you usually place your hand directly perpendicular to your forehead? Please tell me!

--Soyatte

A: Oh, right. It might be a little late, but I guess I never answered this before. You're right that this salute is a bit different from the usual one, but there is a reason for it. The crew of a sailing ship needs to pull a lot of



ropes in order to steer it. There's tar on the ropes, so their palms are usually completely Blackened. It's considered rude to show those Blackened hands to an officer who outranks you, so they hide their palms when saluting. It's all Based on Navy etiquette.

- Q: Hello, Oda Sensei. I came up with this question while I